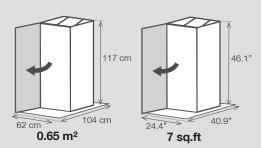

# Technical specifications:

Output: 5.7"x8" - 14.5x20 cm cards and books Input: Silver halide 8"x12" - 20x30 cm prints Cold glueing process: acrylic adhesive Electrical: 110-240 V; 50-60 Hz; 3-6 A

Certification: CE / UL