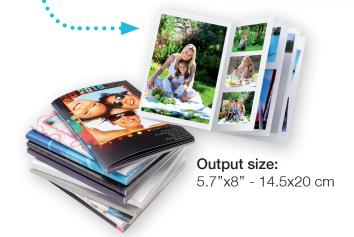

# Technical specifications:

Output: 5.7"x8" - 14.5x20 cm cards and books Input: Silver halide 8"x12" - 20x30 cm prints Cold glueing process: acrylic adhesive Electrical: 110-240 V; 50-60 Hz; 3-6 A

Certification: CE / UL

#### **SOFTCOVER PHOTOBOOKS:**

- One photobook at a time in the stacker
- From 10 to 30 pages
- Binding time: from 2 to 5 minutes
- Capacity: 28 photobooks / 16 pages
- Up to 80% gross margin

- Up to 10 photo cards at once
- 52 cards per hour
- Capacity of 115 cards