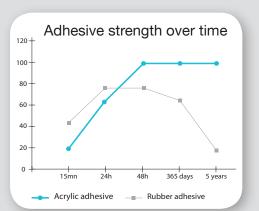

## **Award winning technology**

The Photobook Builder embeds our fourth generation of binding module. Our cold glueing process uses acrylic adhesive. Over 1,500 machines in operation worldwide benefit from its unrivalled simplicity and reliability.

- > Transparent adhesive
- > Increasing adhesion over time
- > Glue resistant to humidity, temperature and UV