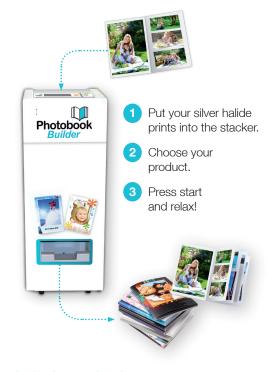

The Photobook Builder can turn your silver halide prints into professional photo cards and photobooks.

The Photobook Builder scores, folds, glues, binds and trims your product without any operator intervention.

The system produces photobooks fully built and finished, ready for consumer delivery.

**Boost your sales:** as the binding is effortless, your staff is dedicated and motivated to sell their new high added value products.